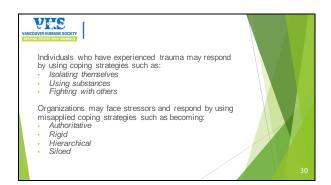

- In a service context, cultural safety also involves reflecting on our own culture and how this impacts the service we are providing (Aboriginal Nurses Association of Canada, n.d., as cited in Baba, 2013).

# NECOUVER HUMANE SOCIETY ALLEPING PEOPLE HELP ANIMALS

### What does trauma-informed mean?

- A **trauma-informed** service provider, system or organization does the following:
- They realize the widespread impact of trauma and understand potential ways for healing
- They recognize the signs and symptoms of trauma in staff, people accessing animal services, others involved in the system
- They respond by incorporating knowledge about trauma into policies, procedures, and practices

Klinic Community Health, 2013





















resolve oppression and inequity