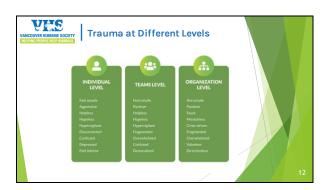

# Early Intervention & Prevention Early intervention and prevention: support is offered people and communities before an emergency or an issue presents itself. Outreach-based practices are the ways we can engage in early intervention and prevention practices.

### What does trauma-informed mean?

- A **trauma-informed** service provider, system or organization does the following:
- They realize the widespread impact of trauma and understand potential ways for healing
- They recognize the signs and symptoms of trauma in staff, people accessing animal services, others involved in the system
- They respond by incorporating knowledge about trauma into policies, procedures, and practices