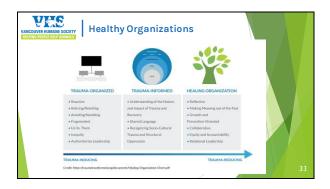

### What does trauma-informed mean?

- A **trauma-informed** service provider, system or organization does the following:
- They realize the widespread impact of trauma and understand potential ways for healing
- They recognize the signs and symptoms of trauma in staff, people accessing animal services, others involved in the system
- They respond by incorporating knowledge about trauma into policies, procedures, and practices