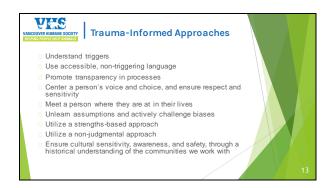

### Cultural Safety

- A culturally safe environment is "respectful, safe and allows meaningful communication and service...without challenge, ignorance or denial of an individual's identity (Turpel-Lafond, 2020)
- Cultural safety moves beyond cultural sensitivity towards analyzing power imbalances, institutional discrimination, colonization and colorial relationships (National Aboriginal Health Organization, 2008, as cited in Baba, 2013)
- In a service context, cultural safety also involves reflecting on our own culture and how this impacts the service we are providing (Aboriginal Nurses Association of Canada, n.d., as cited in Baba, 2013).

### What does trauma-informed mean?

- A **trauma-informed** service provider, system or organization does the following:
- They realize the widespread impact of trauma and understand potential ways for healing
- They recognize the signs and symptoms of trauma in staff, people accessing animal services, others involved in the system
- They respond by incorporating knowledge about trauma into policies, procedures, and practices