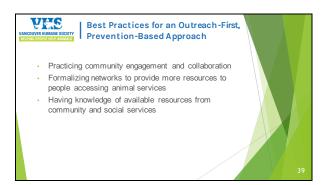

text, cultural safety also involves reflecting on our own culture and how this impacts the service we are providing (Aboriginal Nurses Association of Canada, n.d., as cited in Baba, 2013).

# NECOUVER HUMANE SOCIETY ALLEPING PEOPLE HELP ANIMALS

### What does trauma-informed mean?

- A **trauma-informed** service provider, system or organization does the following:
- They realize the widespread impact of trauma and understand potential ways for healing
- They recognize the signs and symptoms of trauma in staff, people accessing animal services, others involved in the system
- They respond by incorporating knowledge about trauma into policies, procedures, and practices

Klinic Community Health, 2013





















resolve oppression and inequity