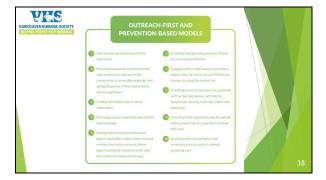

# Early Intervention & Prevention Early intervention and prevention: support is offered people and communities before an emergency or an issue presents itself. Outreach-based practices are the ways we can engage in early intervention and prevention practices.