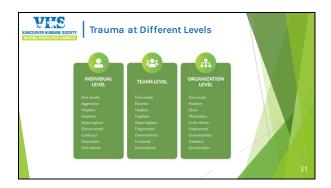

In a service context, cultural safety also involves reflecting on our own culture and how this impacts the service we are providing (Aboriginal Nurses Association of Canada, n.d., as cited in Baba, 2013).

# NECOUVER HUMANE SOCIETY ALLEPING PEOPLE HELP ANIMALS

### What does trauma-informed mean?

- A **trauma-informed** service provider, system or organization does the following:
- They realize the widespread impact of trauma and understand potential ways for healing
- They recognize the signs and symptoms of trauma in staff, people accessing animal services, others involved in the system
- They respond by incorporating knowledge about trauma into policies, procedures, and practices

Klinic Community Health, 2013





















resolve oppression and inequity